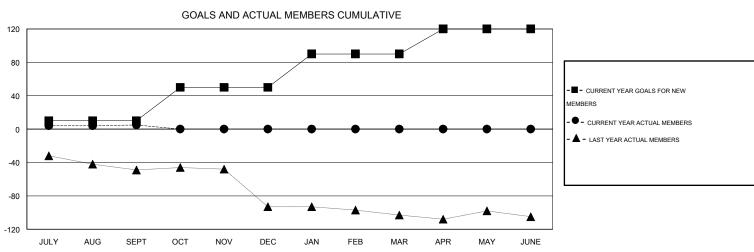

## **LOCATION ARKANSAS**

GMT CA 1

| Clubs                       |                  |                  |                  |                  | Members                     |                    |                                     |                    |                  |  |
|-----------------------------|------------------|------------------|------------------|------------------|-----------------------------|--------------------|-------------------------------------|--------------------|------------------|--|
|                             | RESUL            | TS FOR 2016-2017 |                  |                  | RESULTS FOR 2016-2017       |                    |                                     |                    |                  |  |
| QUARTER                     | NEW CLUB<br>GOAL | NEW CLUBS        | DROPPED<br>CLUBS | NET<br>GAIN/LOSS | QUARTER                     | NEW MEMBER<br>GOAL | CHARTER AND<br>NEW MEMBERS<br>ADDED | DROPPED<br>MEMBERS | NET<br>GAIN/LOSS |  |
| JULY/AUG/SEPT               | 0                | 0                | 0                | 0                | JULY/AUG/SEPT               | 10                 | 28                                  | 23                 | 5                |  |
| OCT/NOV/DEC                 | 1                | 0                | 0                | 0                | OCT/NOV/DEC                 | 40<br>40           | 0                                   | 0                  | 0                |  |
| JAN/FEB/MAR<br>APR/MAY/JUNE | 1                | 0                | 0                | 0                | JAN/FEB/MAR<br>APR/MAY/JUNE | 30                 | 0                                   | 0                  | 0                |  |