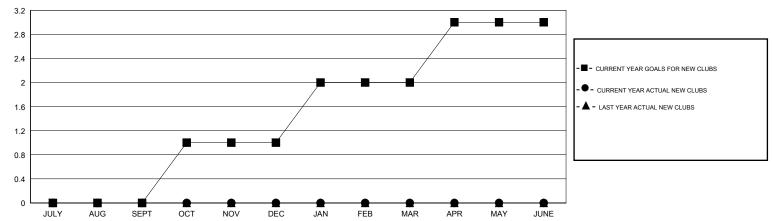

## **LOCATION ARKANSAS**

GMT CA 1

| Clubs                       |                  |                  |                  |                  | Members                     |                    |                                     |                    |                  |  |
|-----------------------------|------------------|------------------|------------------|------------------|-----------------------------|--------------------|-------------------------------------|--------------------|------------------|--|
|                             | RESUL            | TS FOR 2016-2017 |                  |                  | RESULTS FOR 2016-2017       |                    |                                     |                    |                  |  |
| QUARTER                     | NEW CLUB<br>GOAL | NEW CLUBS        | DROPPED<br>CLUBS | NET<br>GAIN/LOSS | QUARTER                     | NEW MEMBER<br>GOAL | CHARTER AND<br>NEW MEMBERS<br>ADDED | DROPPED<br>MEMBERS | NET<br>GAIN/LOSS |  |
| JULY/AUG/SEPT               | 0                | 0                | 0                | 0                | JULY/AUG/SEPT               | 10                 | 28                                  | 23                 | 5                |  |
| OCT/NOV/DEC                 | 1                | 0                | 0                | 0                | OCT/NOV/DEC                 | 40<br>40           | 0                                   | 0                  | 0                |  |
| JAN/FEB/MAR<br>APR/MAY/JUNE | 1                | 0                | 0                | 0                | JAN/FEB/MAR<br>APR/MAY/JUNE | 30                 | 0                                   | 0                  | 0                |  |